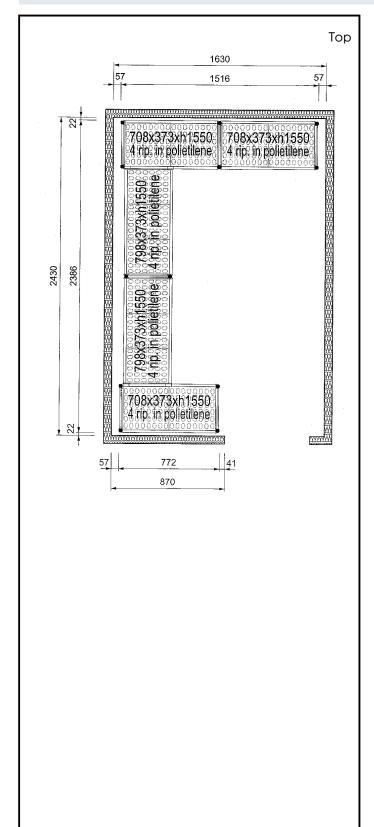

137093 (CRS1624)

Shelving Set, composed of aluminium uprights and 4 polyethylene louvered shelves, for 1630x2430 mm Cold Rooms

### Item No.

4-level shelving set. Designed for corner installation along the sides of the cold room. Louvered sectional polyethylene shelves (depth=373mm). Aluminium (20 micron) side uprights (height=1550mm). Adjustable feet.

### **Key Information:**

Uprights

137093 (CRS1624)2External dimensions, Width:708 mmExternal dimensions, Depth:373 mmExternal dimensions, Height:1550 mmMax loading weight:3400 kgNet weight:67 kg